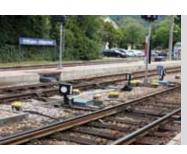

# Rail Infrastructure Applications

**PMAFIX Pro and PMAFLEX** in signal installations

**PMAFIX and PMAFLEX** in points control systems

**PMAFIX and PMAFLEX** in points control systems

**PMAFIX Pro and PMAFLEX** in signal installations